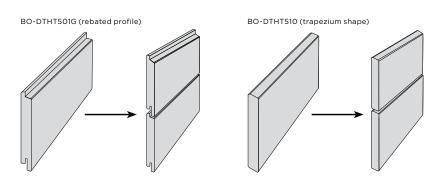

## MOSO® bamboo x-treme® outdoor cladding

MOSO® Bamboo X-treme® cladding is a solid, High Density® exterior board, made from compressed bamboo fibres. A special, patented heat treatment process at 200°C provides MOSO® Bamboo X-treme® the highest durability class possible in the appropriate EU norms, increases the stability and density, and consequently the hardness (see below). Furthermore, contrary to other wood products, this product achieves fire safety class B-s1-d0 (EN 13501-1) without impregnation with expensive and eco-damaging fire retardants. MOSO® Bamboo X-treme® cladding is available in 2 shapes: a rebated profile and a trapezium shape. The former is installed with clips and screws and the latter with screws. Like any untreated tropical hardwood species, when exposed to outdoor conditions, MOSO® Bamboo X-treme® will turn grey over time creating a very natural look.

O: Oil Woca, B: Bevel (also on headside), F: Flat, Head-side T/G: Headside Tongue/Groove

| Product Code | Grooved | Finish | Edges | Surface | Head-side T/G | Effective width (mm) | Dimensions (mm) |
|--------------|---------|--------|-------|---------|---------------|----------------------|-----------------|
| BO-DTHT501G  | Yes     | 0      | В     | F       | Yes           | 128                  | 1850x137x18     |
| BO-DTHT510   | No      | -      | В     | F       | Yes           | 132                  | 1850x137x18     |